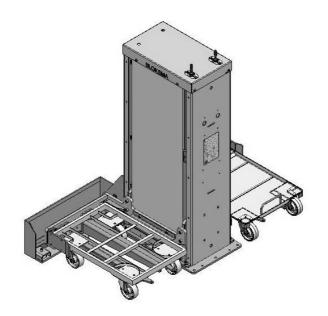

## **LIFTERS**

## Pneumatic lifter HPS-G

Gemini – Stationary

Suitable for Bloksma trolley BOF + BOZ (see chapter TROLLEYS)

Designed for ergonomic working at assembly work stations and machines

Various load capacities available

Various load carriers available (forks, platform, bracket or similar)

Adapted to the trolley to be loaded.

Standard control element

Hand lever on device

(options see Overview CONTROL ELEMENTS)

Options:

automatic height adjustment etc.

| Item no. | Load capacity per lifter | Size of trolley mm     | Adaption of trolley / control element           | Working height<br>above floor level<br>(GOK) |
|----------|--------------------------|------------------------|-------------------------------------------------|----------------------------------------------|
| 141869   | 200 kg<br>each side      | 600 x 400<br>630 x 430 | lengthside BOF + BOZ<br>stationary - hand level | 720 mm                                       |
| 142605   | 200 kg<br>each side      | 600 x 400<br>630 x 430 | lengthside BOF + BOZ<br>stationary - hand level | 920 mm                                       |
| 145542   | 300 kg<br>each side      | 600 x 400<br>630 x 430 | lengthside BOF + BOZ<br>stationary - hand level | 720 mm                                       |
| 145540   | 300 kg<br>each side      | 600 x 400<br>630 x 430 | lengthside BOF + BOZ<br>stationary - hand level | 920 mm                                       |